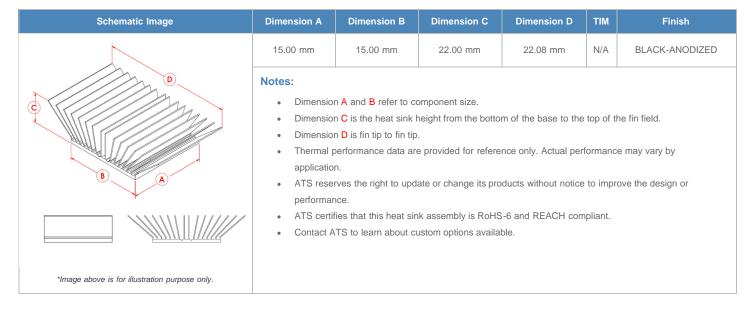

## **BGA Heat Sink (High Aspect Ratio Ext.) Slant Fin**

ATS Part#: ATS015015022-MF-4U

Description: 15.00 x 15.00 x 22.00 mm BGA Heat Sink (High Aspect Ratio Ext.) Slant Fin

Heat Sink Type: Slant Fin
Heat Sink Attachment: N/A
Equivalent Part Number: N/A

\*Image above is for illustration purpose only.